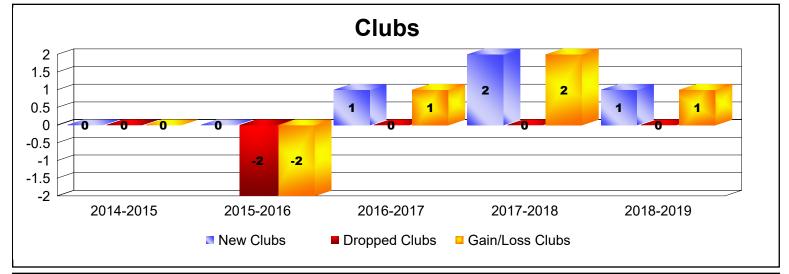

District 310 B As of June 2019 Cumulative

| Year      | New<br>Clubs | Dropped<br>Clubs | Gain/<br>Loss<br>Clubs | New<br>Members | Charter<br>Members | Reinstate<br>Members | Transfer<br>Members | Total<br>Member<br>Added | Total<br>Members<br>Dropped | Gain/<br>Loss<br>Members |
|-----------|--------------|------------------|------------------------|----------------|--------------------|----------------------|---------------------|--------------------------|-----------------------------|--------------------------|
| 2014-2015 | 0            | 0                | 0                      | 121            | 1                  | 5                    | 0                   | 127                      | -104                        | 23                       |
| 2015-2016 | 0            | -2               | -2                     | 85             | 0                  | 6                    | 0                   | 91                       | -137                        | -46                      |
| 2016-2017 | 1            | 0                | 1                      | 146            | 30                 | 10                   | 2                   | 188                      | -107                        | 81                       |
| 2017-2018 | 2            | 0                | 2                      | 82             | 73                 | 9                    | 2                   | 166                      | -175                        | -9                       |
| 2018-2019 | 1            | 0                | 1                      | 111            | 79                 | 8                    | 4                   | 202                      | -146                        | 56                       |
| Average   | 1            | 0                | 0                      | 109            | 37                 | 8                    | 2                   | 155                      | -134                        | 21                       |