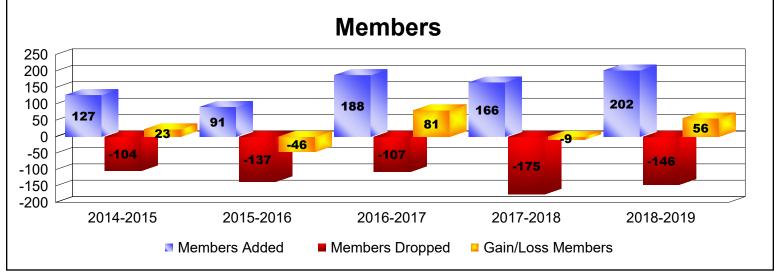

District 310 B As of June 2019 Cumulative

| Year      | New<br>Clubs | Dropped<br>Clubs | Gain/<br>Loss<br>Clubs | New<br>Members | Charter<br>Members | Reinstate<br>Members | Transfer<br>Members | Total<br>Member<br>Added | Total<br>Members<br>Dropped | Gain/<br>Loss<br>Members |
|-----------|--------------|------------------|------------------------|----------------|--------------------|----------------------|---------------------|--------------------------|-----------------------------|--------------------------|
| 2014-2015 | 0            | 0                | 0                      | 121            | 1                  | 5                    | 0                   | 127                      | -104                        | 23                       |
| 2015-2016 | 0            | -2               | -2                     | 85             | 0                  | 6                    | 0                   | 91                       | -137                        | -46                      |
| 2016-2017 | 1            | 0                | 1                      | 146            | 30                 | 10                   | 2                   | 188                      | -107                        | 81                       |
| 2017-2018 | 2            | 0                | 2                      | 82             | 73                 | 9                    | 2                   | 166                      | -175                        | -9                       |
| 2018-2019 | 1            | 0                | 1                      | 111            | 79                 | 8                    | 4                   | 202                      | -146                        | 56                       |
| Average   | 1            | 0                | 0                      | 109            | 37                 | 8                    | 2                   | 155                      | -134                        | 21                       |